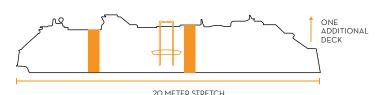

#### HOW WE MADE EXTRAORDINARY EVEN BETTER

- Longer, taller, sleeker profile
- 179 more suites and staterooms
- More of The Retreat® with a 40% larger sundeck
- More Resort Deck with expanded open-air spaces
- More restaurants, bars, and lounges to enjoy
- Now 17 decks
- Sunset Bar 180% larger

All Suites. All Exclusive. All Included

The Retreat<sup>®</sup> has been taken to another level with an expanded two-story sundeck and stunningly redesigned exclusive spaces that are all adjacent to create a true resort-within-a-resort.