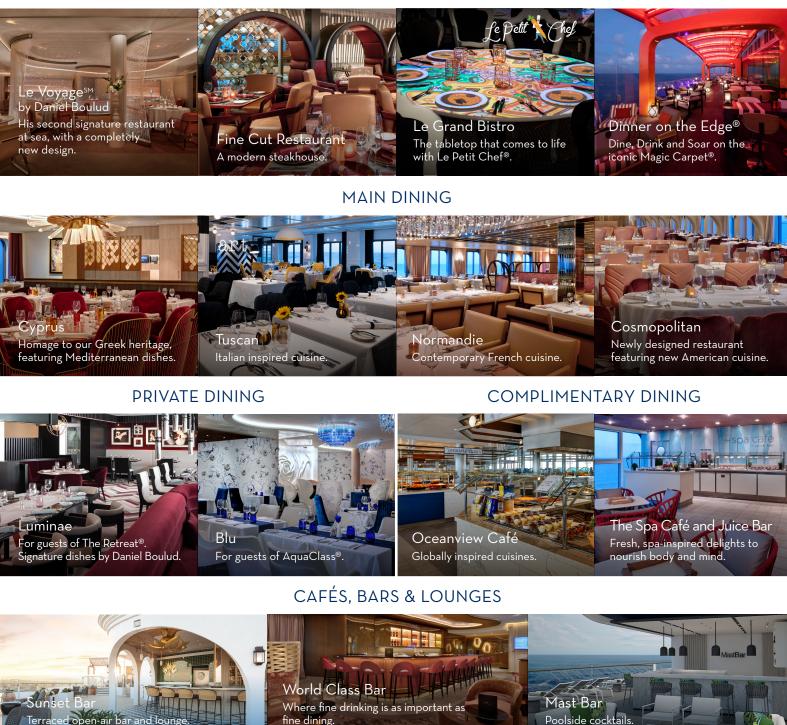

### Welcome to the culinary experience on Celebrity Ascent<sup>sm</sup>

32 Distinct food and beverage experiences 14 Cafés, bars and lounges 8 Specialty restaurants 4 Main dining restaurants

4 Complimentary casual dining venues 2 Private restaurants

#### SPECIALTY DINING

fine dining.

Martini Bar In the middle of the action.

Craft Social Bar Vast selection of craft beers.

Café al Bacio Specialty coffees and sweet treats.