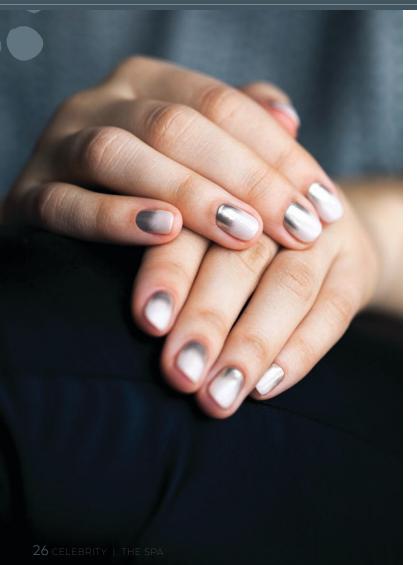

### Fire & Ice Manicure and Pedicure

Using a combination of therapeutic cooling gels and the warmth of massage with a heated stone, skin will be smoother and nails will be polished to perfection.

Manicure includes an ice-hot massage on the lower arms 45 min

Pedicure includes an ice-hot massage on the lower legs 60 min

### ELEMIS Exotic Hand Ritual with Manicure and Sole Delight Foot Treatment with Pedicure

Warmed aromatherapy oils nourish and condition while the sublime sensation of milk lavishes its richness and healing action on your skin. Includes a complete traditional manicure and pedicure. Manicure 45 min | Pedicure 55 min

### CND® Shellac® 14-Day No-Chip Manicure | Pedicure

No drying time. No chipping. No smudging. This tough as nails treatment uses a Shellac<sup>®</sup> coating instead of regular polish, resulting in tremendous shine, depth of color, and perfect finish. It provides excellent wear and comfortable protection for up to 14 days. Manicure 30 min | Pedicure 45 min

### More Nail Services

Traditional Manicure Traditional Pedicure French Manicure or Pedicure Re-polish Acrylic Nails Full Set Acrylic Nails Refills Nail Fix Paraffin Wax add-on