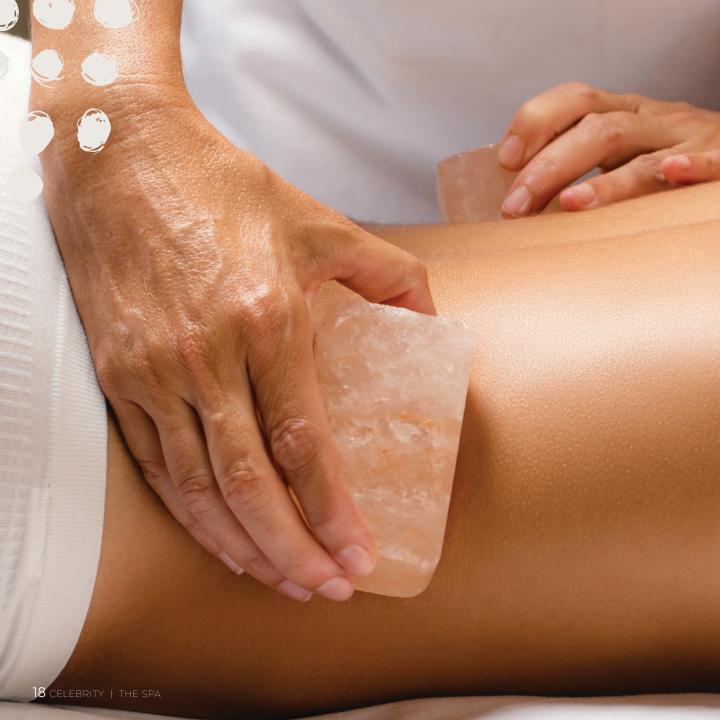

### 🖤 Restorative Salt Stone Massage

Capturing the essence of sea, earth and air, this deeply restorative massage will leave you feeling energized, recharged and ready for the demands of modern life. Himalayan salt resonates with the Earth's frequency to improve mental alertness and overall wellbeing. Warm salt stones are bathed in personally selected aromatics to contour the body and diffuse negative energy, reduce stress, and alleviate muscle tension, completed by a re-energizing face and scalp massage for a truly uplifting experience. **75 min** 