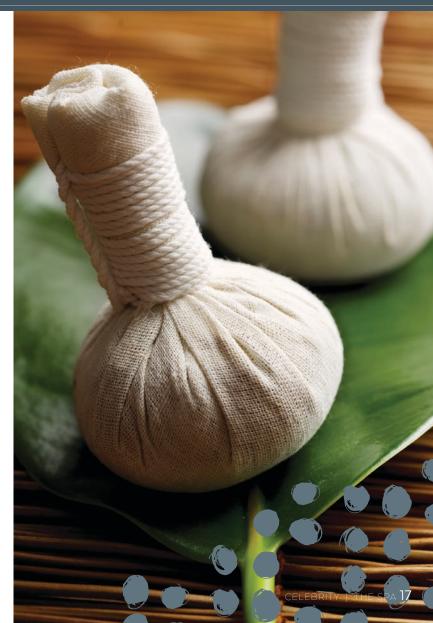

### Ihai Herbal Poultice Massage 🌑

This massage utilizes scented and heated herbal poultices applied to the body at pressure points to relax the muscles and release tension. The therapist then follows with an array of Eastern and Western massage techniques and acupressure movements combined with essential oils that will take the body on an exotic journey of total renewal.

50 / 75 / 90 min