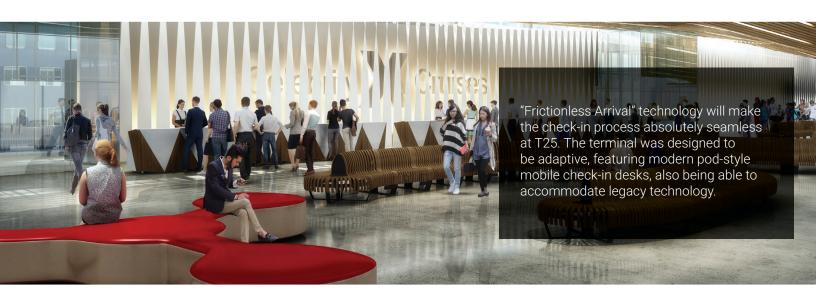

TERMINAL SPECIFICS Capacity 7,000

Port Everglades

Total sq. ft. 157,800 sq. ft. Total acreage 9,011

Completion October 21, 2018

Bermello Ajamil & Partners, Inc.

Terminal 25 (T25) is Celebrity Cruises' first ever brand-designed cruise terminal, signaling a major milestone in the growth of the modern luxury cruise line. Among the many exciting features is the exclusive Suite Class guest haven, the inclusion of "Frictionless Arrival" technology, and an interactive light wall art installation.