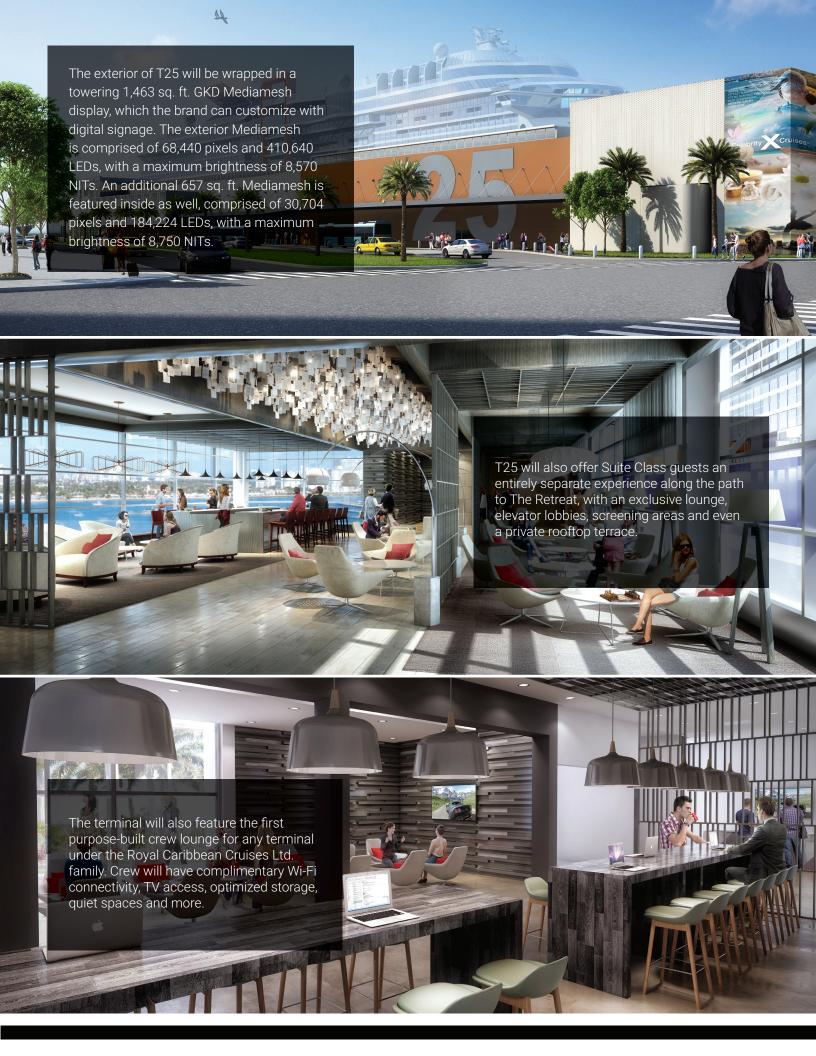

## T25 BY THE NUMBERS

- LEED certified and able to accommodate up to a 1,150-foot-long ship
- Features a massive 10,400 sq. ft. separate luggage annex
- · Wrapped in 18,257 sq. ft. of outward-facing glass
- · Floors finished with 9,979 sq. ft. of glistening terrazzo