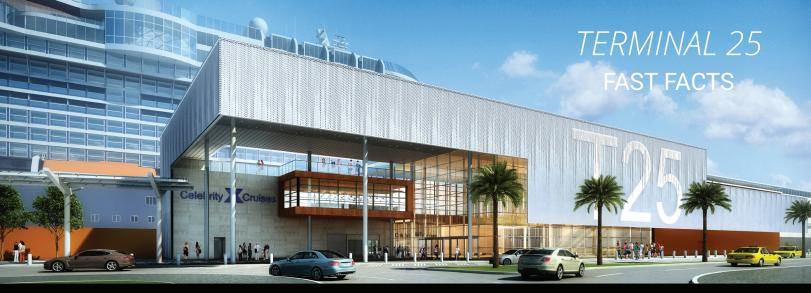

TERMINAL SPECIFICS Capacity 7,000

Port Everglades

Total sq. ft. 157,800 sq. ft. Total acreage 9,011

Completion October 21, 2018

Bermello Ajamil & Partners, Inc.

Terminal 25 (T25) is Celebrity Cruises' first ever brand-designed cruise terminal, signaling a major milestone in the growth of the modern luxury cruise line. Among the many exciting features is the exclusive Suite Class guest haven, the inclusion of "Frictionless Arrival" technology, and an interactive light wall art installation.

Scheduled for completion on October 21, 2018, the first ship to call T25 home will be Celebrity Infinity on October 24, 2018. T25 will be the new home to many other Celebrity ships during their winter deployment, including Celebrity Edge, Celebrity Reflection and Celebrity Silhouette.