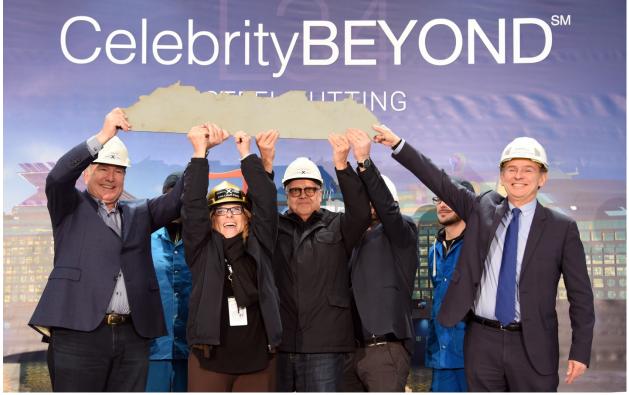

## CELEBRITY CRUISES SAILS BEYOND THE EDGE WITH A SINGLE CUT OF STEEL

Monumental Milestone Represents the Beginning of Construction for Third-in-Class Edge Series Ship

**Caption**: Royal Caribbean Cruises Ltd. and Chantiers de l'Atlantique executives raising the signed commemorative ship cutout at the ceremonial steel-cutting for *Celebrity Beyond*, coming fall 2021. (From left to right: **Richard D. Fain**, Chairman and CEO, RCCL; **Lisa Lutoff-Perlo**, President and CEO, Celebrity Cruises; **Harri Kulovaara**, Executive Vice President, Maritime and Newbuilding, RCCL; and **Laurent Castaing**, General Manager, Chantiers de l'Atlantique)